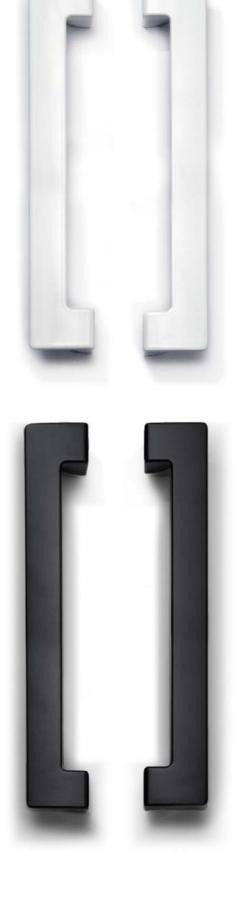

#### CREST®

OUR STANDARD CREST HANDLE OFFERS A LARGE COMFORTABLE GRIP THAT IS ERGONOMICALLY CRAFTED TO MAXIMIZE PERFORMANCE AND MINIMIZE EFFORT, WHILE THE CLEAN, NARROW AESTHETICS ALLOW FOR FULL UNOBSCURED SIGHTLINES. THE CREST<sup>®</sup> SERIES SLIDING DOOR HANDLE PROVIDES A SLEEK DESIGN ELEMENT TO COMPLIMENT SLIDING DOORS LARGE AND SMALL

THESE HANDLES ARE AVAILABLE IN A VARIETY OF POWDER COATED AND ARCHITECTURAL FINISHES INCLUDING WHITE, BRONZE, BLACK, SILVER AND BRUSHED NICKEL.

DESIGNED SPECIFICALLY FOR THE COASTAL ENVIRONMENT THESE HANDLES HAVE BEEN PROVEN TO PERFORM EXCEPTIONALLY YEAR AFTER YEAR.