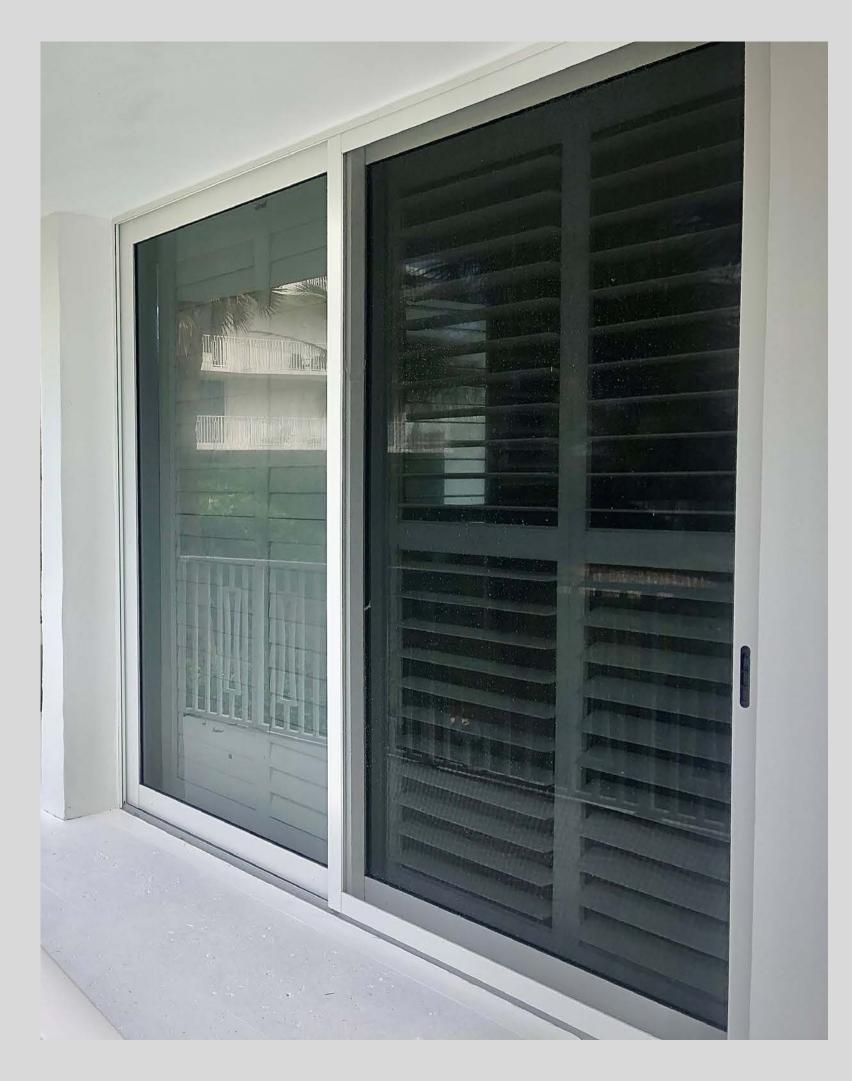

THE INDUSTRY'S ONLY APPROVED ANCHORLESS SILL SYSTEM

VELOCITY IS THE HIGH RISE INDUSTRY LEADER IN PERFORMANCE, STYLE AND SERVICE

CATALINA DOORS ACHIEVE WATER PERFORMANCE UP TO 18 PSF

DUAL INTERLOCKS FOR MAXIMUM AIR RESISTANCE

DECORATIVE HEAD, JAMB AND SILL ANCHOR COVERS PROVIDE A CLEAN, FINISHED LOOK FOR THE MOST POLISHED SYSTEM AVAILABLE. ONCE INSTALLATION HAS BEEN COMPLETED THERE WILL BE ZERO VISIBLE FASTENERS.

CATALINA DOORS USE HEAT STRENGTHENED LAMINATED GLASS AS A STANDARD WITH EACH PIECE AT A 1/4" THICK SIGNIFICANTLY REDUCING VISUAL DISTORTION. GLASS INTERLAYERS ARE .090" SENTRYGLAS<sup>™</sup> FOR MAXIMUM CLARITY AND ARE 50% THICKER THAN THOSE USED BY OTHER MANUFACTURERS STANDARD OFFERINGS AND CARRY A TEN YEAR WARRANTY AGAINST DELAMINATION