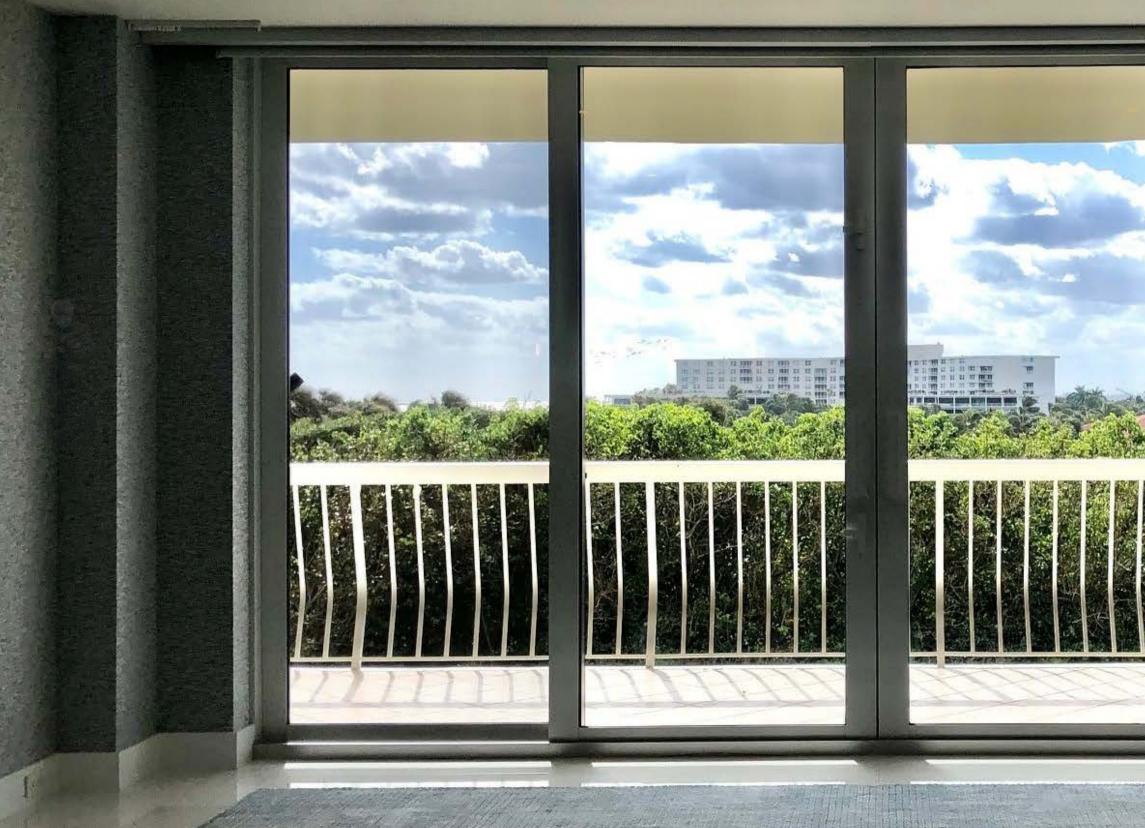

DECORATIVE HEAD, JAMB AND SILL ANCHOR COVERS PROVIDE A CLEAN, FINISHED LOOK FOR THE MOST POLISHED SYSTEM AVAILABLE. ONCE INSTALLATION HAS BEEN COMPLETED THERE WILL BE ZERO VISIBLE FASTENERS.

CATALINA DOORS USE HEAT STRENGTHENED LAMINATED GLASS AS A STANDARD WITH EACH PIECE AT A 1/4" THICK SIGNIFICANTLY REDUCING VISUAL DISTORTION. GLASS INTERLAYERS ARE .090" SENTRYGLAS<sup>™</sup> FOR MAXIMUM CLARITY AND ARE 50% THICKER THAN THOSE USED BY OTHER MANUFACTURERS STANDARD OFFERINGS AND CARRY A TEN YEAR WARRANTY AGAINST DELAMINATION

### LIMITLESS FINISH OPTIONS

WHETHER SELECTING A TRADITIONAL FINISH OR A PALETTE OF COLORS LIMITED ONLY BY YOUR IMAGINATION, LUXXE PRODUCTS FEATURE HIGHLY RESILIENT AAMA 2605 DURANAR<sup>™</sup> FINISHES FOR LOW MAINTENANCE AND UNSURPASSED RESISTANCE TO FADING, PEELING AND CHALKING UNDER EXTREME COASTAL CONDITIONS