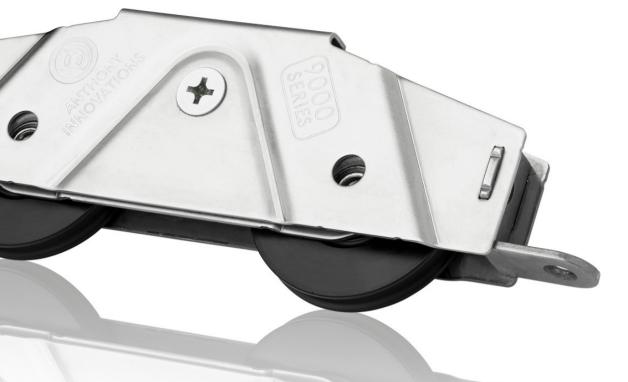

OUR TANDEM PRECISION ROLLERS ARE IDEAL FOR LARGE ARCHITECTURAL PANELS AND ACHIEVE QUIET AND EFFICIENT OPERATION

CNC ENGINEERED WHEELS FOR INCREASED DURABILITY

HIGH STRENGTH POLYMER WHEELS REDUCE NOISE AND MINIMIZE TRACK WEAR MAINTAINING EXCEPTIONAL PERFORMANCE OVER TIME

RETAINS STRUCTURAL INTEGRITY DURING AND AFTER INSTALLATION WHICH ENSURES PRODUCT DURABILITY AND LONGEVITY

RELENTLESSLY TESTED THROUGH 10,000 CYCLES AND OFFERING AN INDUSTRY LEADING WARRANTY