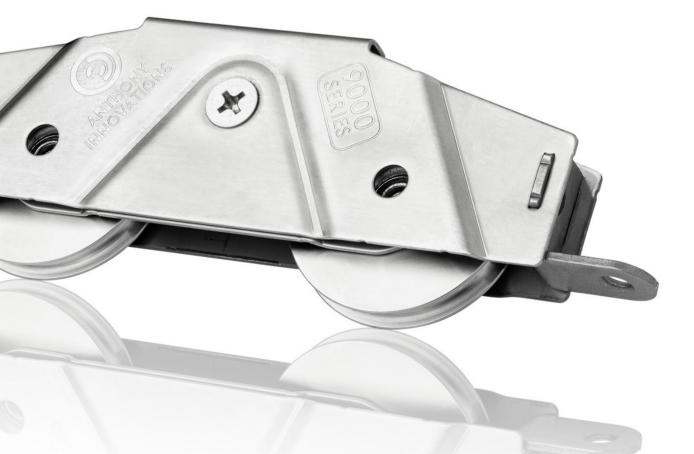

OUR TANDEM PRECISION ROLLERS ARE IDEAL FOR LARGE ARCHITECTURAL PANELS AND ACHIEVE QUIET AND EFFICIENT OPERATION

CNC ENGINEERED WHEELS FOR INCREASED DURABILITY

HIGH STRENGTH POLYMER WHEELS REDUCE NOISE AND MINIMIZE TRACK WEAR MAINTAINING EXCEPTIONAL PERFORMANCE OVER TIME

RETAINS STRUCTURAL INTEGRITY DURING AND AFTER INSTALLATION WHICH ENSURES PRODUCT DURABILITY AND LONGEVITY

RELENTLESSLY TESTED THROUGH 10,000 CYCLES AND OFFERING AN INDUSTRY LEADING WARRANTY