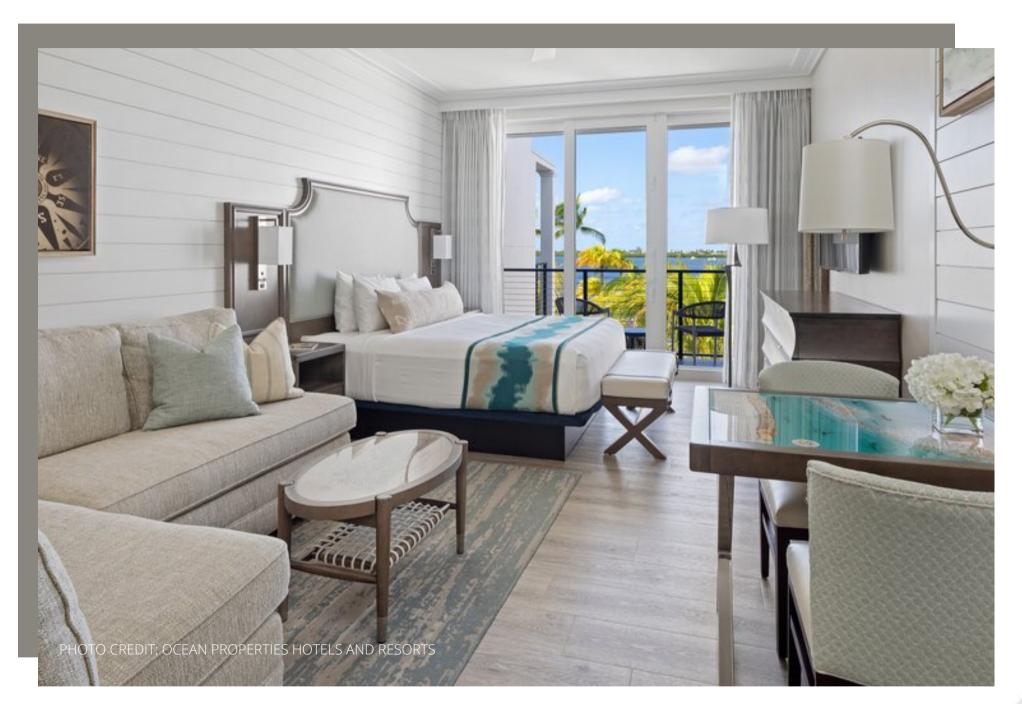

DECORATIVE HEAD, JAMB AND SILL ANCHOR COVERS PROVIDE A CLEAN, FINISHED LOOK FOR THE MOST POLISHED SYSTEM AVAILABLE. ONCE INSTALLATION HAS BEEN COMPLETED THERE WILL BE ZERO VISIBLE FASTENERS.

CATALINA DOORS USE HEAT STRENGTHENED LAMINATED GLASS AS A STANDARD WITH EACH PIECE AT A 1/4" THICK SIGNIFICANTLY REDUCING VISUAL DISTORTION. GLASS INTERLAYERS ARE .090" SENTRYGLAS<sup>™</sup> FOR MAXIMUM CLARITY AND ARE 50% THICKER THAN THOSE USED BY OTHER MANUFACTURERS STANDARD OFFERINGS AND CARRY A TEN YEAR WARRANTY AGAINST DELAMINATION

#### CREST®

OUR STANDARD CREST HANDLE OFFERS A LARGE COMFORTABLE GRIP THAT IS ERGONOMICALLY CRAFTED TO MAXIMIZE PERFORMANCE AND MINIMIZE EFFORT, WHILE THE CLEAN, NARROW AESTHETICS ALLOW FOR FULL UNOBSCURED SIGHTLINES. THE CREST<sup>®</sup> SERIES SLIDING DOOR HANDLE PROVIDES A SLEEK DESIGN ELEMENT TO COMPLIMENT SLIDING DOORS LARGE AND SMALL

THESE HANDLES ARE AVAILABLE IN A VARIETY OF POWDER COATED AND ARCHITECTURAL FINISHES INCLUDING WHITE, BRONZE, BLACK, SILVER AND BRUSHED NICKEL.

DESIGNED SPECIFICALLY FOR THE COASTAL ENVIRONMENT THESE HANDLES HAVE BEEN PROVEN TO PERFORM EXCEPTIONALLY YEAR AFTER YEAR.