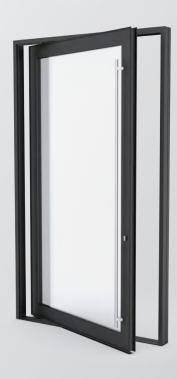

## **System Description**

- · Pivot and swing door system
- · Frame depth: 5"
- · Maximum sizes: 60" width x 144" height 72" width x 120" height 90" width x 96" height
- · Impact door
- · ADA threshold
- · Designed for multiple options of glass and phenolic panel

## **Features**

- Thermally broken system for improved performance and insulation
- · Anodized, painted or wood grain finishes available
- · Automatic drop-down seal to close any gap between the door and the floor/frame sill
- · Self-closing pivot hinge
- · Damper control (soft close and wall protection)
- · Hold positions at 0°, 90° and -90°
- · Modular multi-point lock with electric capability (optional)
- · Multifunction die-cast aluminum corner joints