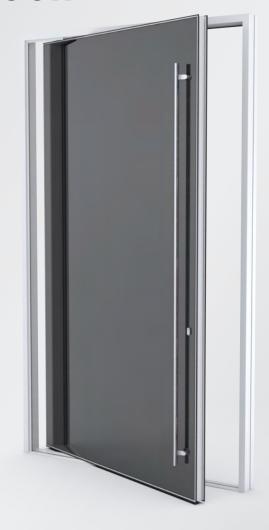

## **PIVOT/ENTRY SWING DOOR**

ES-PSD5030

Designed for captured glass, structural-silicone glazed glass, and multiple phenolic panel finish options.

## **System Description**

- · Pivot and swing door system
- · Frame depth: 5"
- · Maximum sizes: 60" width x 144" height 72" width x 120" height 90" width x 96" height
- · Impact door
- · ADA threshold
- · Designed for multiple options of glass and phenolic panel

## **Features**

- Thermally broken system for improved performance and insulation
- · Anodized, painted or wood grain finishes available
- · Automatic drop-down seal to close any gap between the door and the floor/frame sill
- · Self-closing pivot hinge
- · Damper control (soft close and wall protection)
- · Hold positions at 0°, 90° and -90°
- · Modular multi-point lock with electric capability (optional)
- · Multifunction die-cast aluminum corner joints