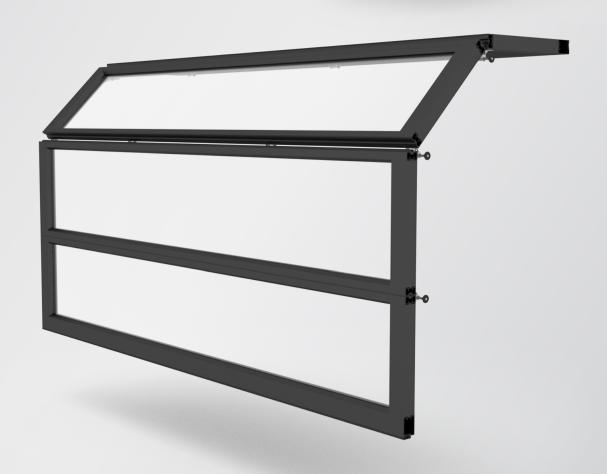

### **System Description**

- · Frame depth: 3"
- · Sightline: 4 1/2 "
- · Designed for 5/16", 7/16", 9/16" laminated glass
- · Maximum size: 222" width x 168" height

#### **Features**

- · Long lasting silicone weather-seals
- · Stainless steel hardware components
- · Premium nylon rollers with 3/4" stainless steel shaf
- · Industrial grade stainless steel cables (5/32 & 3/16)
- Innovative panel-to-panel anti-deflection interlocking system
- Heavy-duty full angle tapered track (powder coated track options available)
- · Available in multiple lite configurations (max single lite 144")
- Internal reinforcement adds maximum strength without sightline interference
- · Available in standard, low-headroom, high-lift, and vertical track configurations