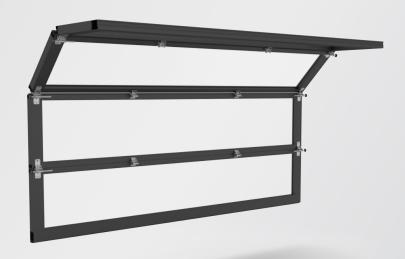

### **System Description**

- · Frame depth: 3"
- · Sightline: 4 1/2 "
- · Designed for 5/16", 7/16", 9/16" laminated glass
- · Maximum size: 222" width x 168" height

#### **Features**

- · Long lasting silicone weather-seals
- · Stainless steel hardware components
- · Premium nylon rollers with 3/4" stainless steel shaf
- · Industrial grade stainless steel cables (5/32 & 3/16)
- Innovative panel-to-panel anti-deflection interlocking system
- Heavy-duty full angle tapered track (powder coated track options available)
- · Available in multiple lite configurations (max single lite 144")
- Internal reinforcement adds maximum strength without sightline interference
- · Available in standard, low-headroom, high-lift, and vertical track configurations