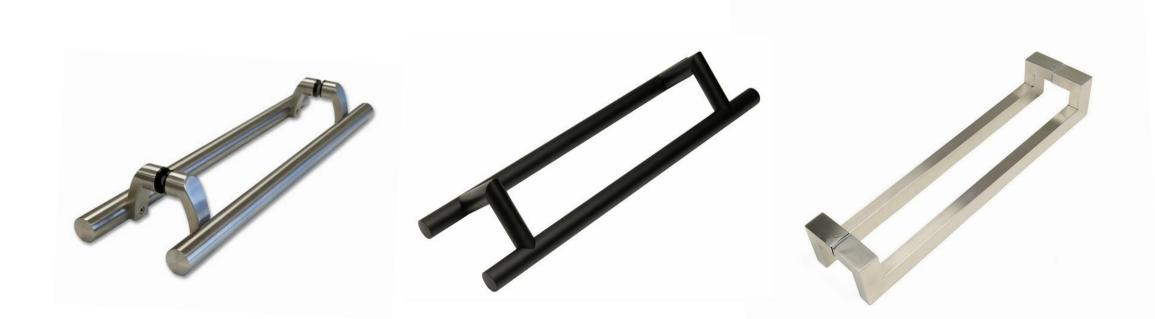

## MORE THAN HARDWARE

An exceptional line of statement pieces for durability and undeniable quality.

Also available is an elegant collection of exceptional exterior grade 316 stainless steel pull handles

These handles are available in a variety of lengths, finishes and diameters and provide a luxurious feel molybdenum added to its alloy content during the production process. This makes these stainless steel door handles resistant to extreme coastal environments. On top of a long-lasting life in exterior environments