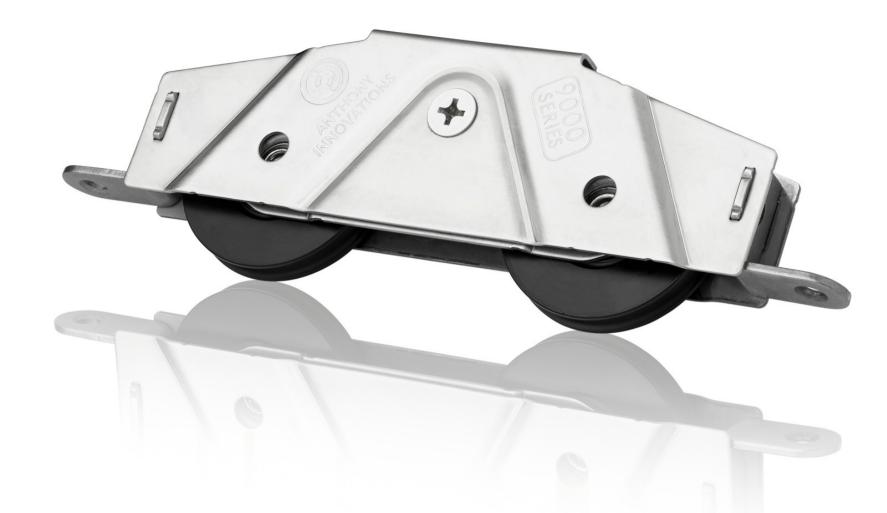

OUR TANDEM PRECISION ROLLERS
ARE IDEAL FOR LARGE
ARCHITECTURAL PANELS AND
ACHIEVE QUIET AND EFFICIENT
OPERATION

CNC ENGINEERED WHEELS FOR INCREASED DURABILITY

HIGH STRENGTH POLYMER WHEELS
REDUCE NOISE AND MINIMIZE TRACK
WEAR MAINTAINING EXCEPTIONAL
PERFORMANCE OVER TIME

RETAINS STRUCTURAL INTEGRITY
DURING AND AFTER INSTALLATION
WHICH ENSURES PRODUCT
DURABILITY AND LONGEVITY

TIRELESSLY TESTED THROUGH 10,000 CYCLES AND OFFERING AN INDUSTRY LEADING WARRANTY