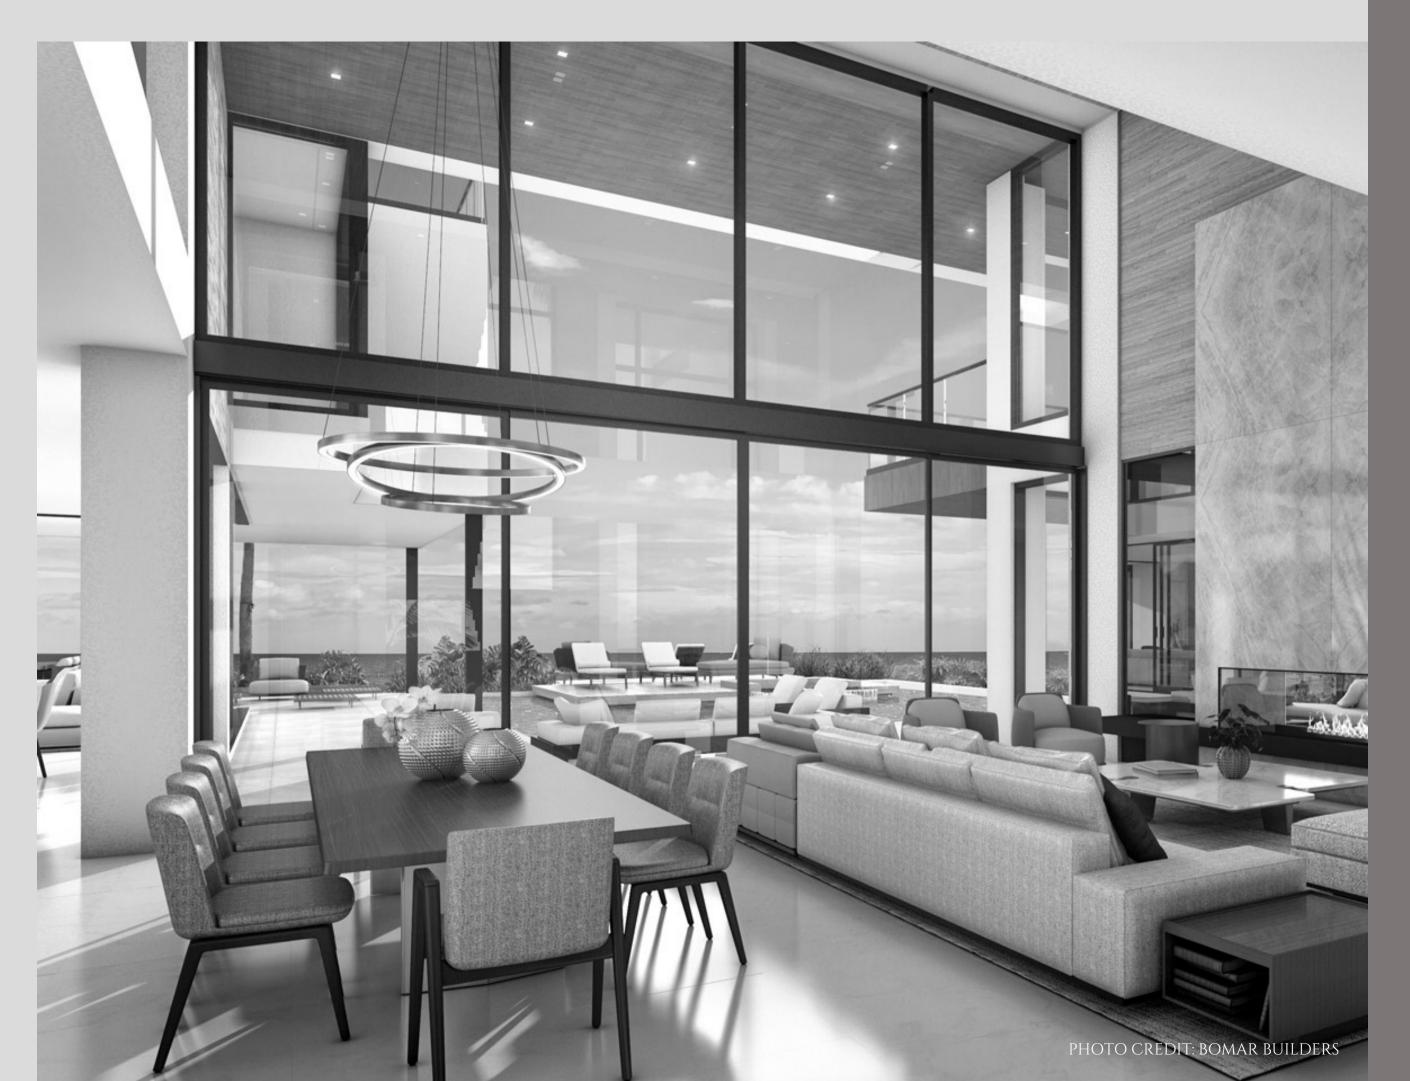

#### DISCOVER LUXXE

**VELOCITY IMPACT PRODUCTS** DESIGNER LINE OF SLIDING GLASS DOORS WHICH ARE EXPERTLY CRAFTED TO BE VISUALLY STUNNING AND FEATURE LUXURY OPTIONS UNLIKE ANY OTHER LUXXE DOORS BOAST CLEAN, MODERN LINES, INCREDIBLE SIZES AND UNLIMITED CONFIGURATION OPTIONS INCLUDING CORNER AND FULLY POCKETING DOORS FOR COMPLETE VERSATILITY IN MEETING BOTH functional and design visions 3" NARROW INTERLOCK FOR MORE EXPANSIVE VIEWS WITHOUT EXCESS FRAME DEPTH SPECIALIZED DURANAR COASTAL COATINGS OFFER SEEMINGLY INFINITE FINISH OPTIONS INCLUDING TWO TONE AND CUSTOM COLORS

UNPARALLELED PERFORMANCE AND REFINEMENT WITH SMOOTH, QUIET OPERATION FOR THE CUSTOMER WHO EXPECTS UNSURPASSED QUALITY AND PERFORMANCE THAT CAN BE SEEN, FELT AND APPRECIATED FOR MANY YEARS TO COME

Luxxe products have been rigorously tested to meet and exceed code requirements for the State of Florida including the High Velocity Hurricane Zone (HVHZ) ensuring unmatched performance in withstanding punishing winds and flying debris from tropical storms and hurricanes