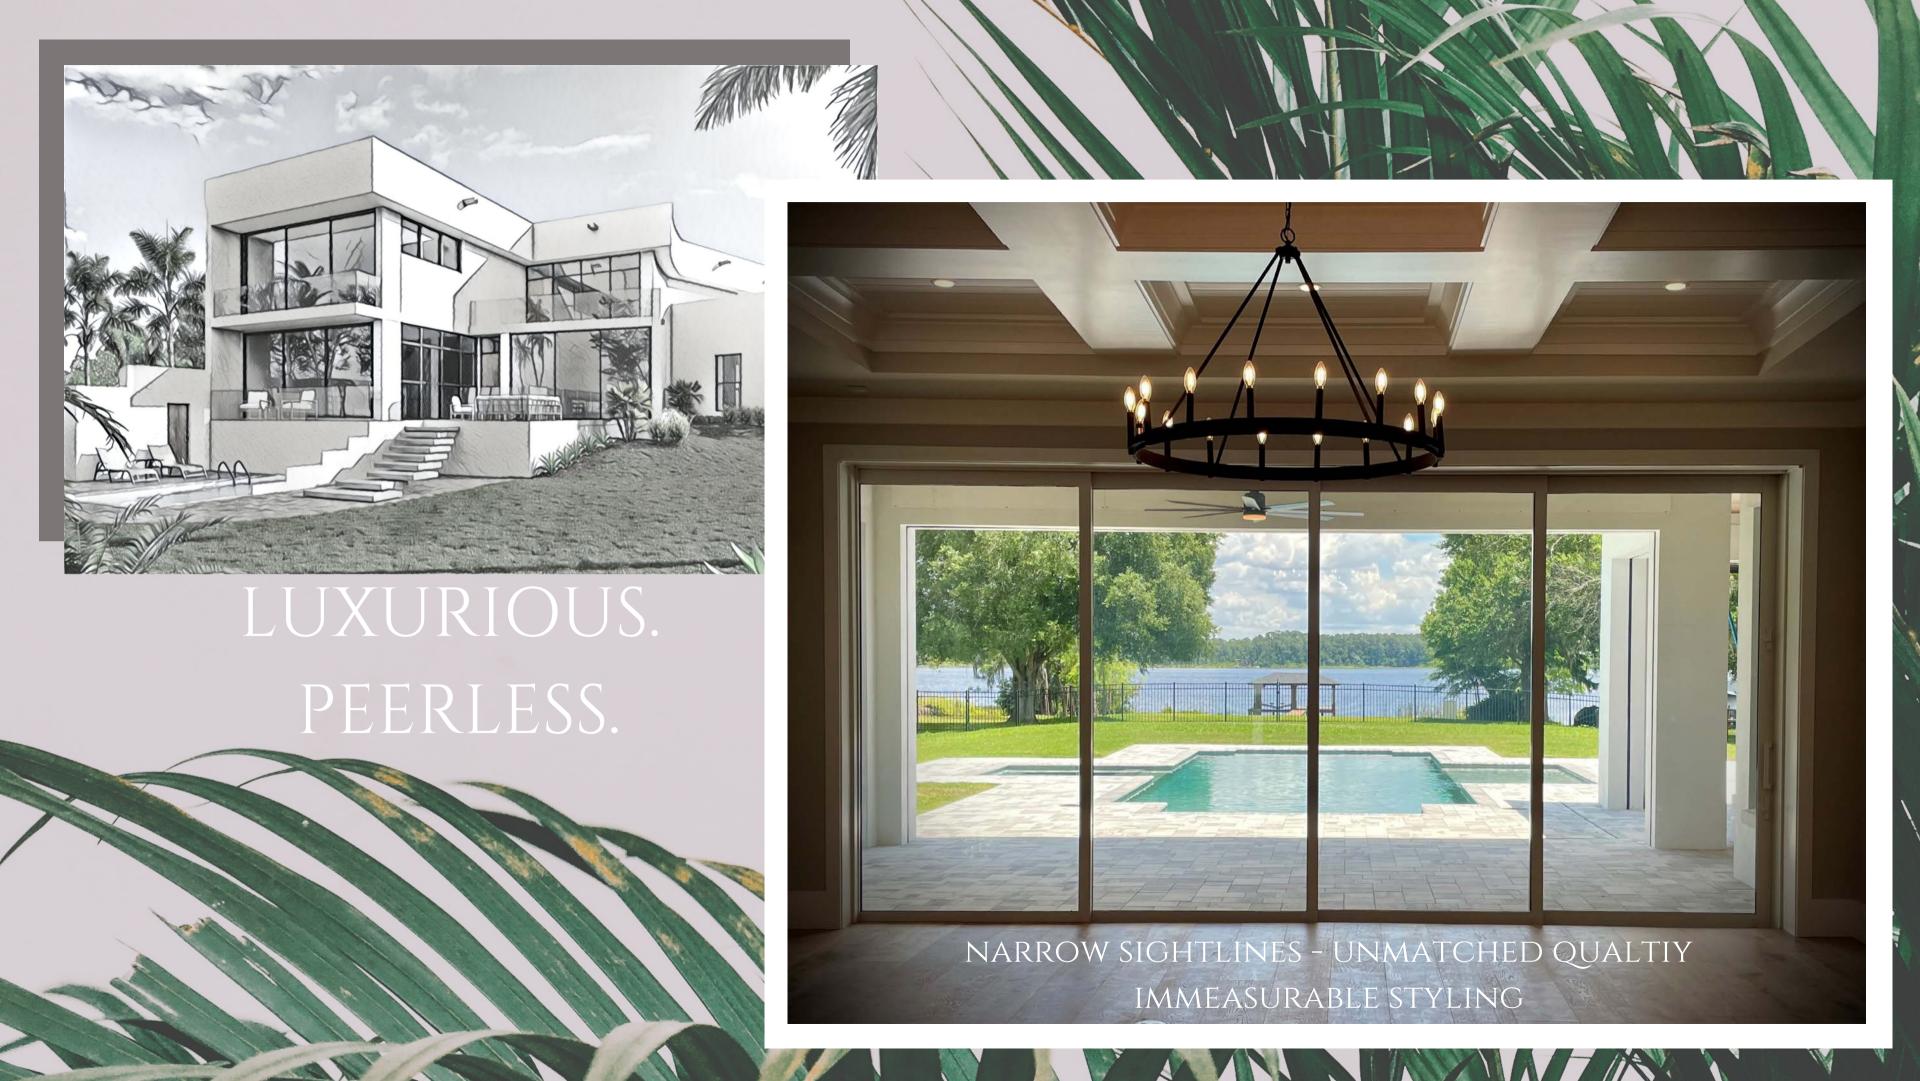

#### DISCOVER LUXXE

**VELOCITY IMPACT PRODUCTS** DESIGNER LINE OF SLIDING GLASS DOORS WHICH ARE EXPERTLY CRAFTED TO BE VISUALLY STUNNING AND FEATURE LUXURY OPTIONS UNLIKE ANY OTHER LUXXE DOORS BOAST CLEAN, MODERN LINES, INCREDIBLE SIZES AND UNLIMITED CONFIGURATION OPTIONS INCLUDING CORNER AND FULLY POCKETING DOORS FOR COMPLETE VERSATILITY IN MEETING BOTH functional and design visions 3" NARROW INTERLOCK FOR MORE EXPANSIVE VIEWS WITHOUT EXCESS FRAME DEPTH SPECIALIZED DURANAR COASTAL COATINGS OFFER SEEMINGLY INFINITE FINISH OPTIONS INCLUDING TWO TONE AND CUSTOM COLORS

UNPARALLELED PERFORMANCE AND REFINEMENT WITH SMOOTH, QUIET OPERATION FOR THE CUSTOMER WHO EXPECTS UNSURPASSED QUALITY AND PERFORMANCE THAT CAN BE SEEN, FELT AND APPRECIATED FOR MANY YEARS TO COME

Luxxe products have been rigorously tested to meet and exceed code requirements for the State of Florida including the High Velocity Hurricane Zone (HVHZ) ensuring unmatched performance in withstanding punishing winds and flying debris from tropical storms and hurricanes

DECORATIVE HEAD, JAMB AND SILL ANCHOR COVERS PROVIDE A CLEAN, FINISHED LOOK FOR THE MOST POLISHED SYSTEM AVAILABLE. ONCE INSTALLATION HAS BEEN COMPLETED THERE WILL BE ZERO VISIBLE FASTENERS.

Luxxe doors use heat strengthened laminated glass as a standard with each piece at a 1/4" thick significantly reducing visual distortion. Glass interlayers are .090" SentryGlas™ for maximum clarity and are 50% thicker than those used by other Manufacturers standard offerings and carry a ten year warranty against delamination