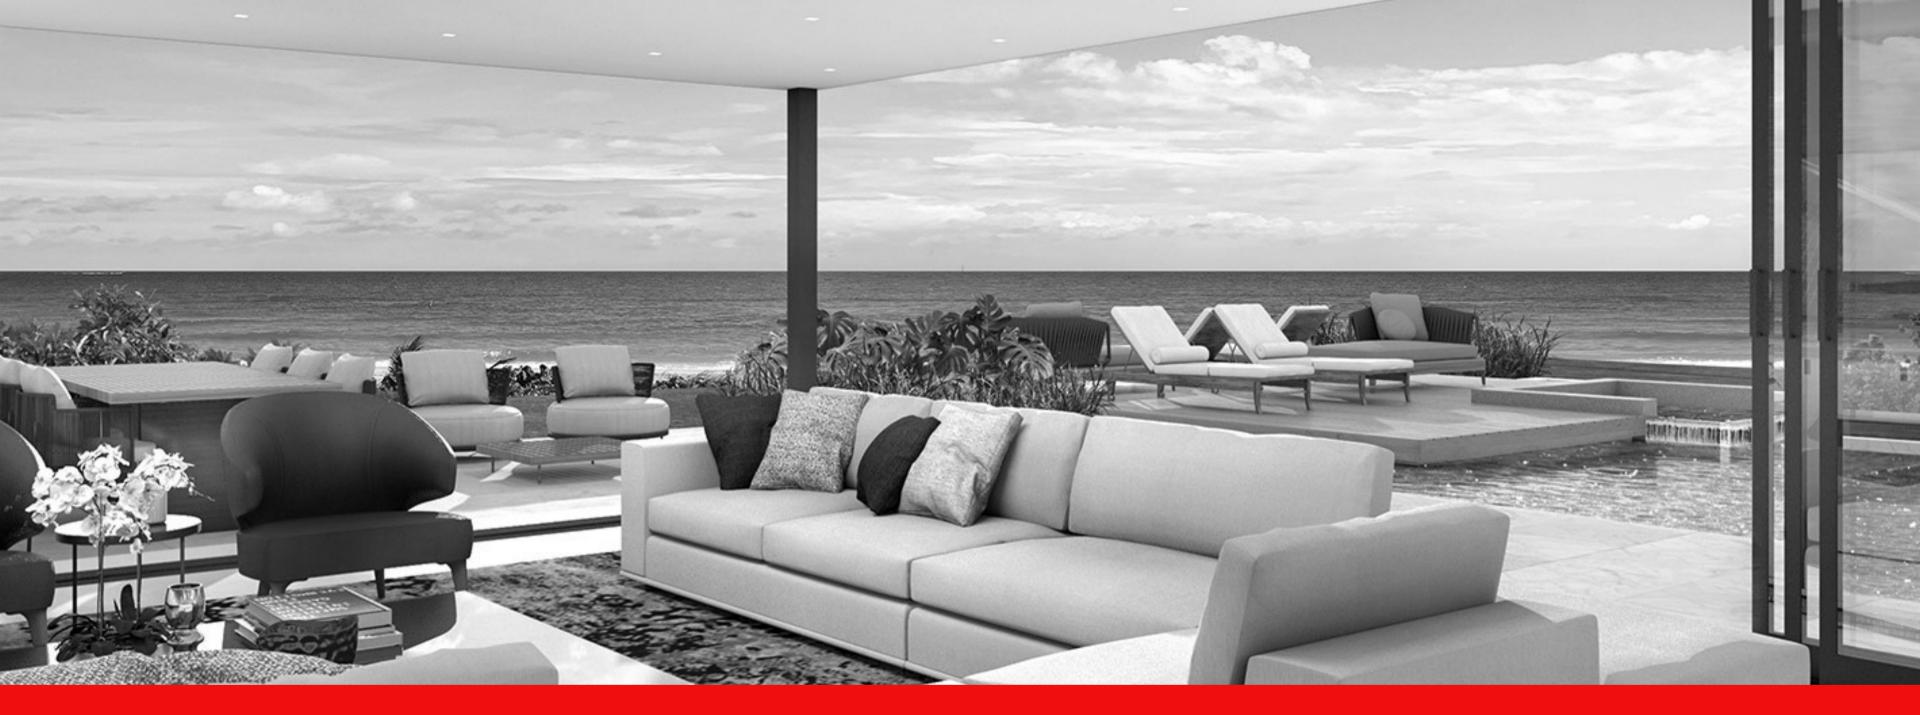

#### DISCOVER LUXXE

**VELOCITY IMPACT PRODUCTS** DESIGNER LINE OF SLIDING GLASS DOORS WHICH ARE EXPERTLY CRAFTED TO BE VISUALLY STUNNING AND FEATURE LUXURY OPTIONS UNLIKE ANY OTHER LUXXE DOORS BOAST CLEAN, MODERN LINES, INCREDIBLE SIZES AND UNLIMITED CONFIGURATION OPTIONS INCLUDING CORNER AND FULLY POCKETING DOORS FOR COMPLETE VERSATILITY IN MEETING BOTH functional and design visions 3" NARROW INTERLOCK FOR MORE EXPANSIVE VIEWS WITHOUT EXCESS FRAME DEPTH SPECIALIZED DURANAR COASTAL COATINGS OFFER SEEMINGLY INFINITE FINISH OPTIONS INCLUDING TWO TONE AND CUSTOM COLORS

UNPARALLELED PERFORMANCE AND REFINEMENT WITH SMOOTH, QUIET OPERATION FOR THE CUSTOMER WHO EXPECTS UNSURPASSED QUALITY AND PERFORMANCE THAT CAN BE SEEN, FELT AND APPRECIATED FOR MANY YEARS TO COME

Luxxe products have been rigorously tested to meet and exceed code requirements for the State of Florida including the High Velocity Hurricane Zone (HVHZ) ensuring unmatched performance in withstanding punishing winds and flying debris from tropical storms and hurricanes