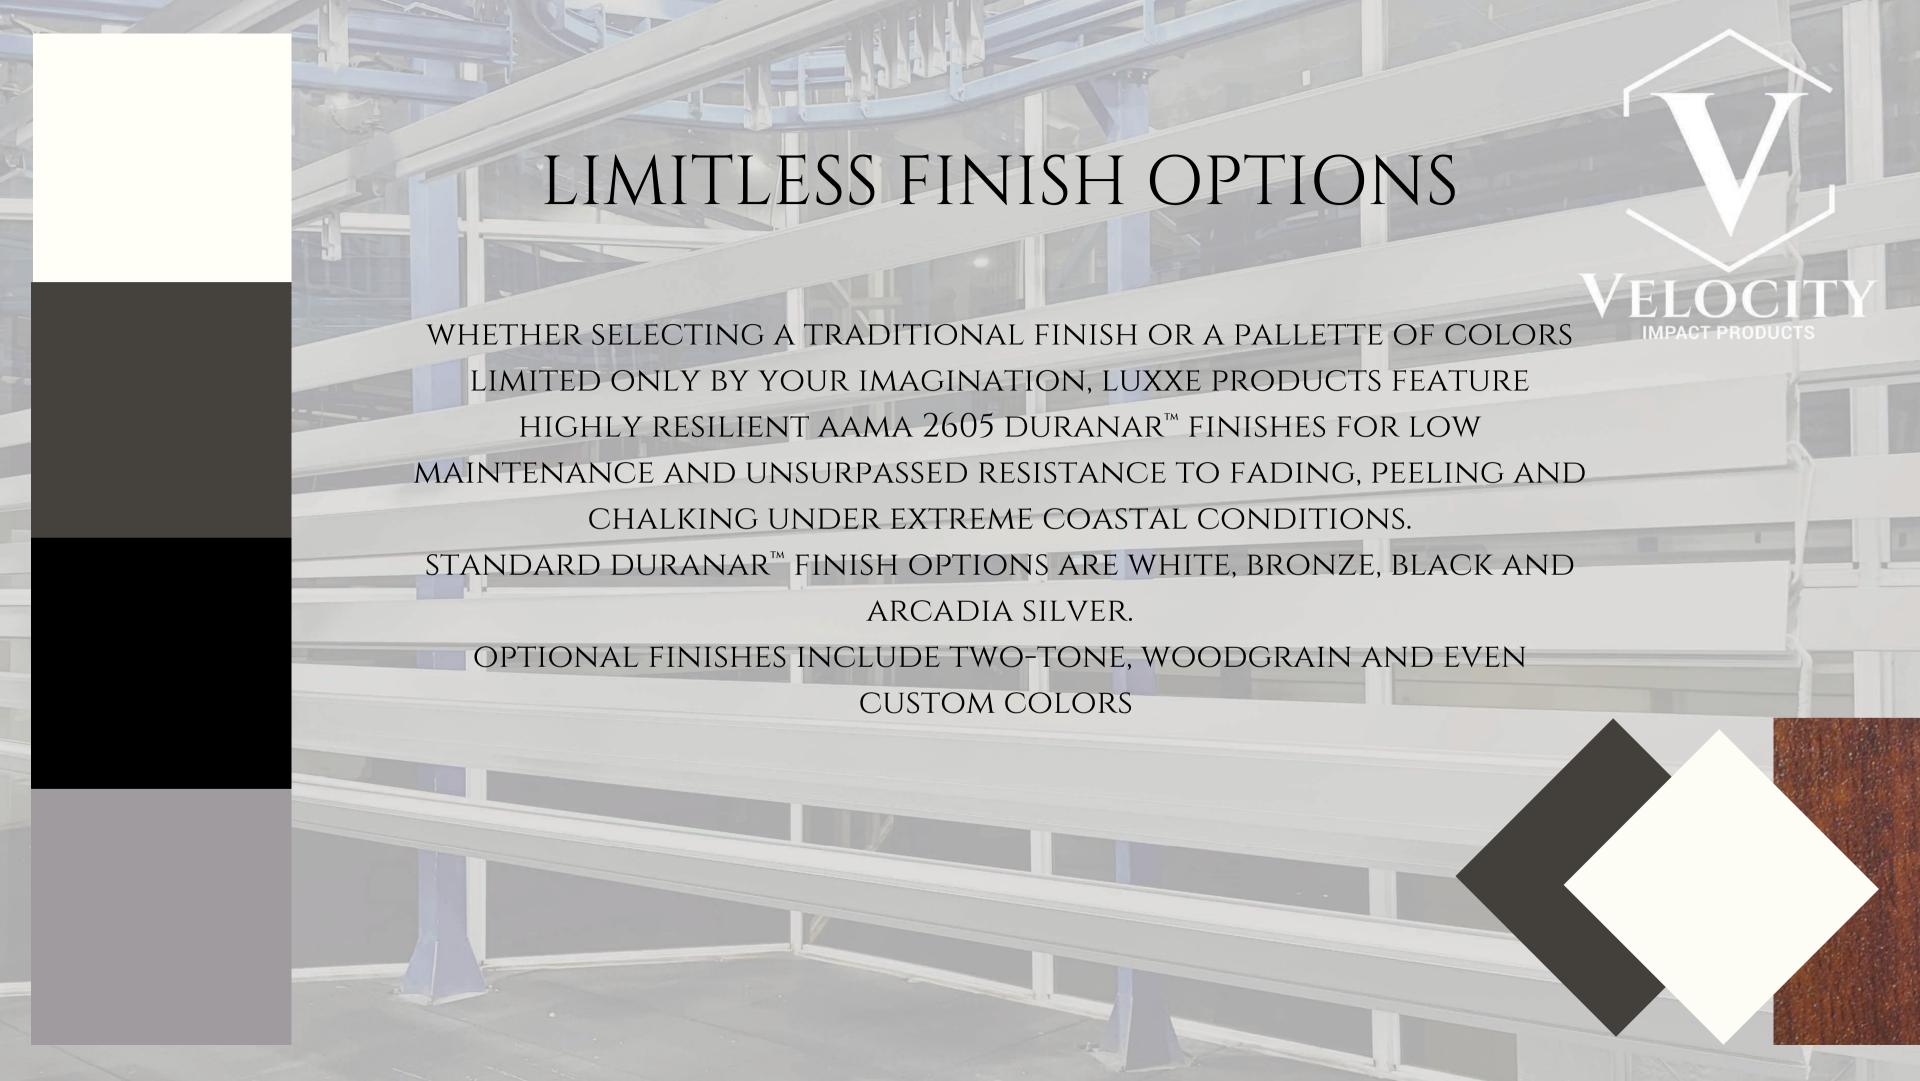

#### DISCOVER LUXXE

**VELOCITY IMPACT PRODUCTS** DESIGNER LINE OF SLIDING GLASS DOORS WHICH ARE EXPERTLY CRAFTED TO BE VISUALLY STUNNING AND FEATURE LUXURY OPTIONS UNLIKE ANY OTHER LUXXE DOORS BOAST CLEAN, MODERN LINES, INCREDIBLE SIZES AND UNLIMITED CONFIGURATION OPTIONS INCLUDING CORNER AND FULLY POCKETING DOORS FOR COMPLETE VERSATILITY IN MEETING BOTH functional and design visions 3" NARROW INTERLOCK FOR MORE EXPANSIVE VIEWS WITHOUT EXCESS FRAME DEPTH SPECIALIZED DURANAR COASTAL COATINGS OFFER SEEMINGLY INFINITE FINISH OPTIONS INCLUDING TWO TONE AND CUSTOM COLORS

DECORATIVE HEAD, JAMB AND SILL ANCHOR COVERS PROVIDE A CLEAN, FINISHED LOOK FOR THE MOST POLISHED SYSTEM AVAILABLE. ONCE INSTALLATION HAS BEEN COMPLETED THERE WILL BE ZERO VISIBLE FASTENERS.

Luxxe doors use heat strengthened laminated glass as a standard with each piece at a 1/4" thick significantly reducing visual distortion. Glass interlayers are .090" SentryGlas™ for maximum clarity and are 50% thicker than those used by other Manufacturers standard offerings and carry a ten year warranty against delamination