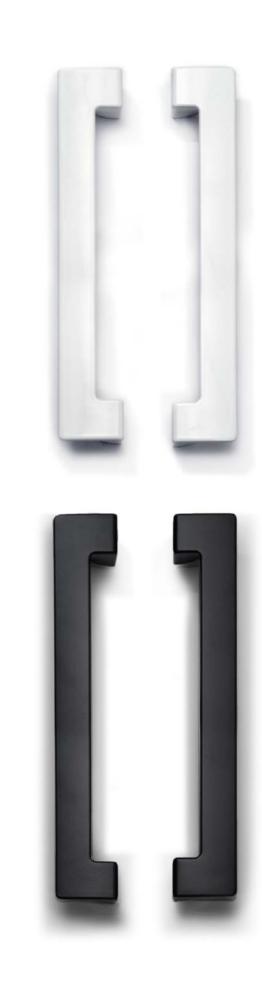

## MORE THAN HARDWARE

An exceptional line of statement pieces for durability and undeniable quality.

Also available is an elegant collection of exceptional exterior grade 316 stainless steel pull handles

These handles are available in a variety of lengths, finishes and diameters and provide a luxurious feel molybdenum added to its alloy content during the production process. This makes these stainless steel door handles resistant to extreme coastal environments. On top of a long-lasting life in exterior environments