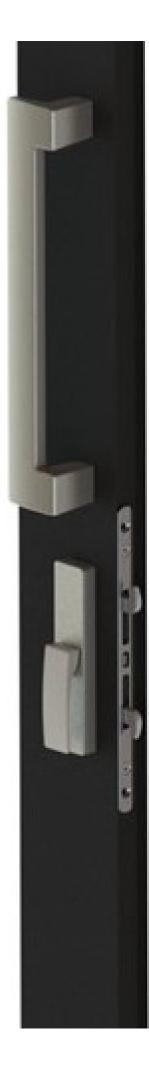

## **CREST®**

OUR STANDARD CREST® HANDLE OFFERS A LARGE COMFORTABLE GRIP THAT IS ERGONOMICALLY CRAFTED TO MAXIMIZE PERFORMANCE AND MINIMIZE EFFORT, WHILE THE CLEAN, NARROW AESTHETICS ALLOW FOR FULL UNOBSCURED SIGHTLINES. THE CREST® SERIES SLIDING DOOR HANDLE PROVIDES A SLEEK DESIGN ELEMENT TO COMPLIMENT SLIDING DOORS LARGE AND SMALL.

THESE HANDLES ARE AVAILABLE IN A VARIETY OF POWDER COATED AND ARCHITECTURAL FINISHES INCLUDING WHITE, BRONZE, BLACK, SILVER AND BRUSHED NICKEL.