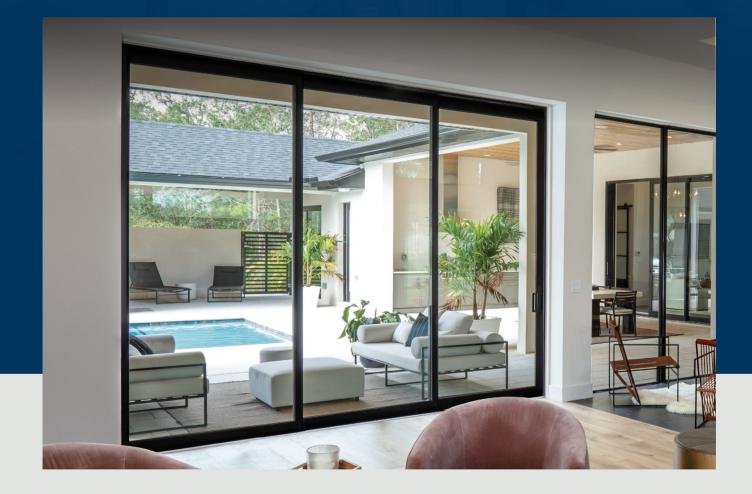

# Introducing an impact sliding glass door — with less and more

### SGD770NS PREFERRED VIEW SLIDING GLASS DOOR

Designed to disappear into your surroundings, our SGD770NS Preferred View Sliding Glass Door features narrow interlocks to enhance your view and your home — without compromising impact strength. Invite the outdoors in with this expansive style.

## Narrow in on a wider view.

Experience PGT<sup>®</sup> signature premium quality and performance.