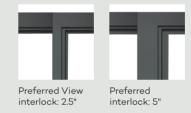

### SGD770NS PREFERRED VIEW SLIDING GLASS DOOR

Designed to disappear into your surroundings, our SGD770NS Preferred View Sliding Glass Door features narrow interlocks to enhance your view and your home — without compromising impact strength. Invite the outdoors in with this expansive style.

## Narrow in on a wider view.

Experience PGT<sup>®</sup> signature premium quality and performance.