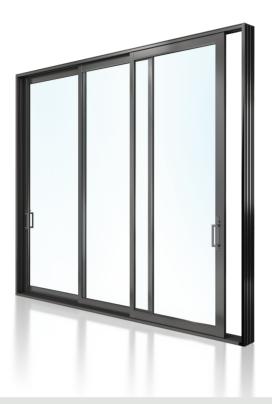

### SGD770NS PREFERRED VIEW SLIDING GLASS DOOR

Designed to disappear into your surroundings, our SGD770NS Preferred View Sliding Glass Door features narrow interlocks to enhance your view and your home — without compromising impact strength. Invite the outdoors in with this expansive style.

#### CONFIGURATIONS

- By-pass, pocket, or corner door
- Up to 8 panels with expansions up to 46.875'