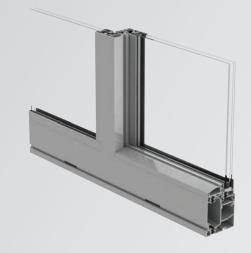

## **ES-SW340 Sliding Window**

The ES-SW340 horizontal sliding window offers a wide window opening, while providing durability and maximum ventilation.

#### **System Description**

Small and large missile impact rated
Maximum size:
OX / XO: 83 15/16" x 63" equal, 92 11/16" x 63" unequal
XOX: 126" x 63"
Frame depth: 3 3/8"

#### **Features**

Polyamide rollers with stainless steel housing Sweep lock Thermally broken frame Flange or equal leg frame