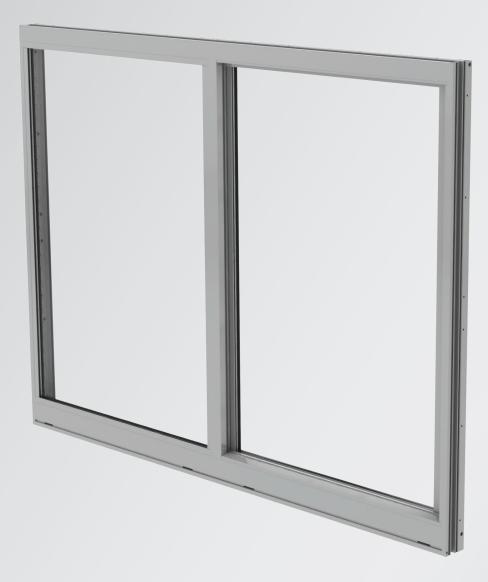

## **ES-SW340 Sliding Window**

The ES-SW340 horizontal sliding window offers a wide window opening, while providing durability and maximum ventilation.

#### **System Description**

Small and large missile impact rated
Maximum size:
OX / XO: 83 15/16" x 63" equal, 92 11/16" x 63" unequal
XOX: 126" x 63"
Frame depth: 3 3/8"

#### **Features**

Polyamide rollers with stainless steel housing Sweep lock Thermally broken frame Flange or equal leg frame